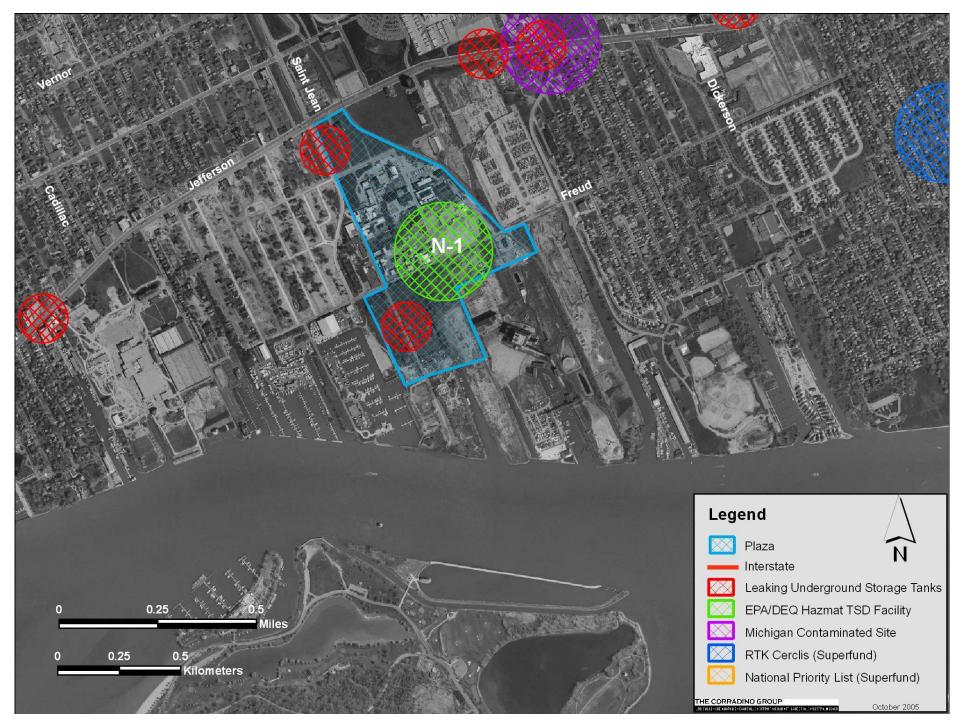

Contaminated Sites C-2 through C-4

Contaminated Sites II-2 through II-4

Contaminated Sites N-1

Bridge Structure and Piers

Bridge Structure and Piers S-1 through S-4

Bridge Structure and Piers S-5

Bridge Structure and Piers C-2 through C-4