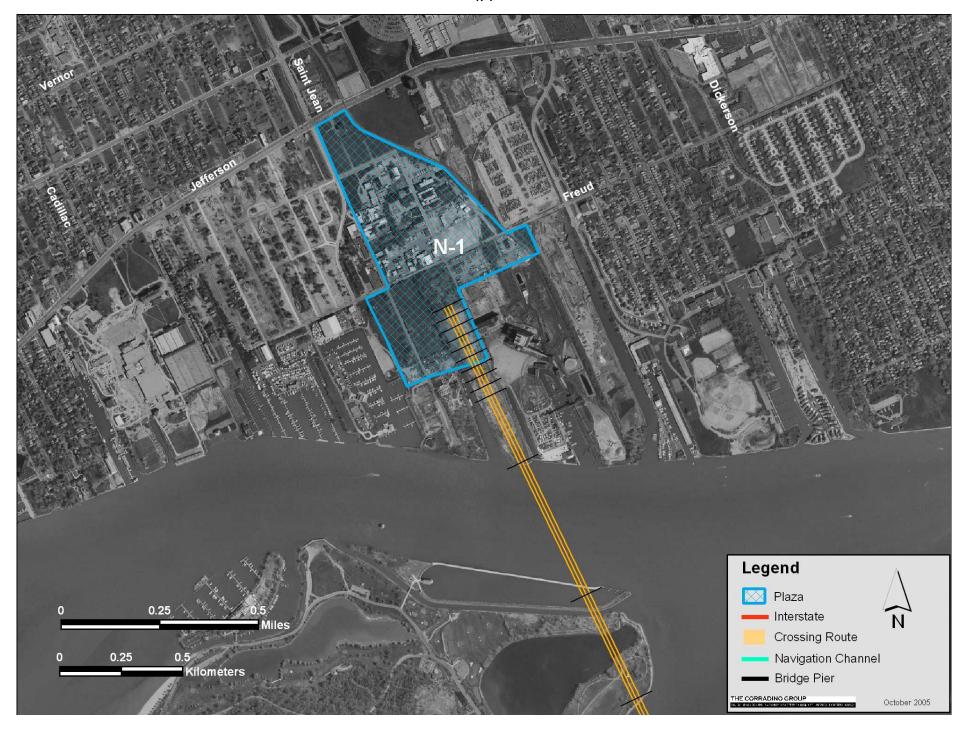

### Streets Closed During Construction II-2 through II-4

Streets Closed During Construction N-1

Schools and Public Use Facilities Affected by Construction