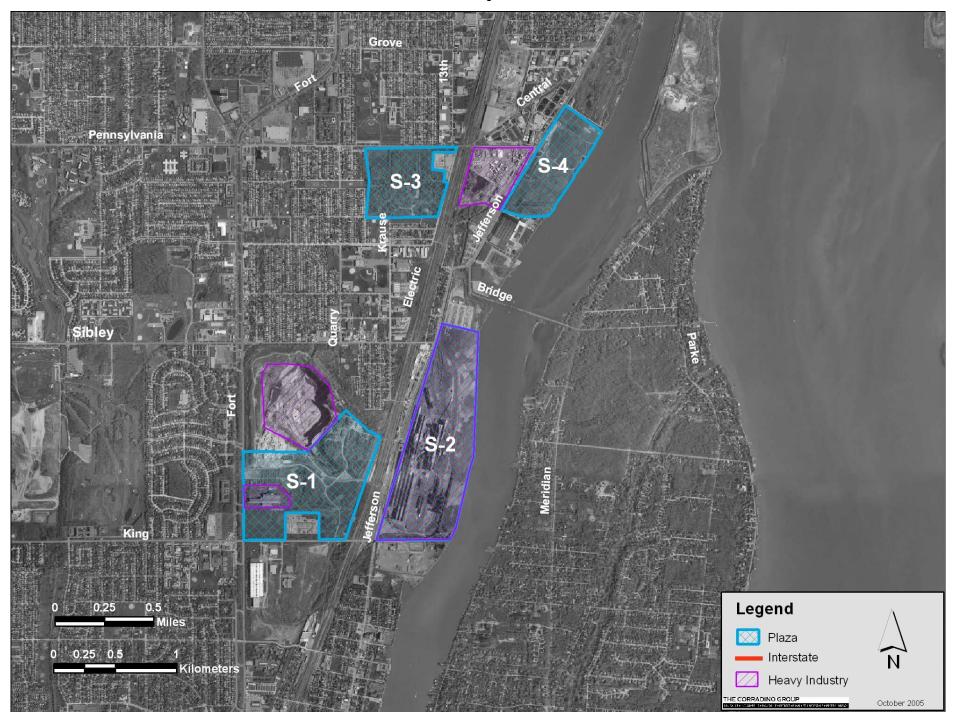

Heavy Industry S-1 through S-4

Heavy Industry S-5

Heavy Industry C-2 through C-4

Heavy Industry II-2 through II-4

Heavy Industry N-1

**Contaminated Sites** 

Contaminated Sites S-1 through S-4

Contaminated Sites S-5