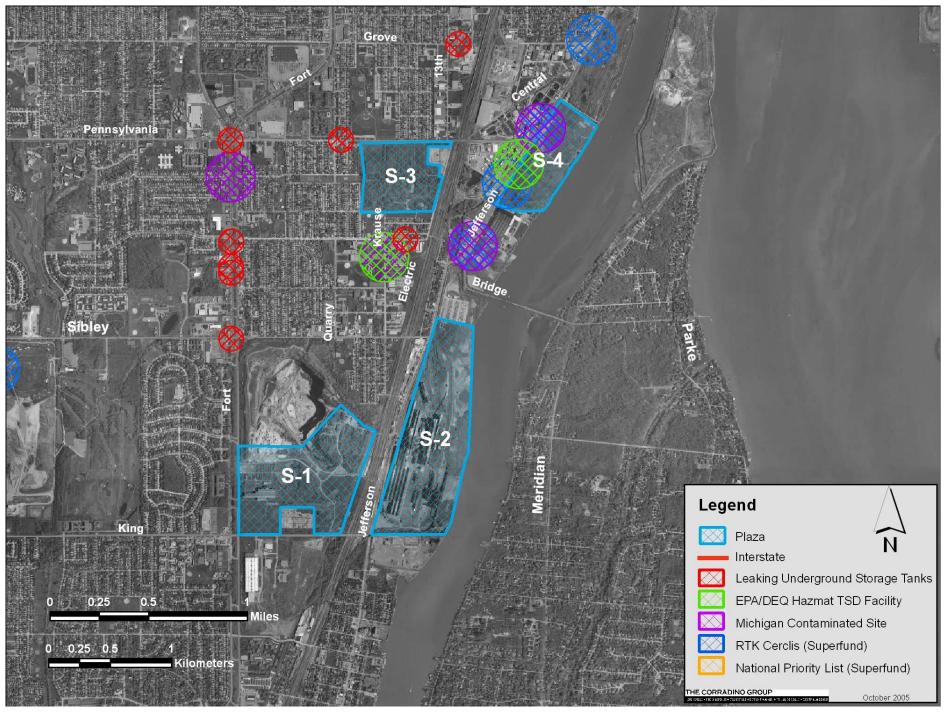

Heavy Industry S-1 through S-4

Heavy Industry S-5

Heavy Industry C-2 through C-4

Heavy Industry II-2 through II-4

Heavy Industry N-1

**Contaminated Sites** 

Contaminated Sites S-1 through S-4

Contaminated Sites S-5

Contaminated Sites C-2 through C-4

Contaminated Sites II-2 through II-4

Contaminated Sites N-1

Bridge Structure and Piers

Bridge Structure and Piers S-1 through S-4

Bridge Structure and Piers S-5

Bridge Structure and Piers C-2 through C-4