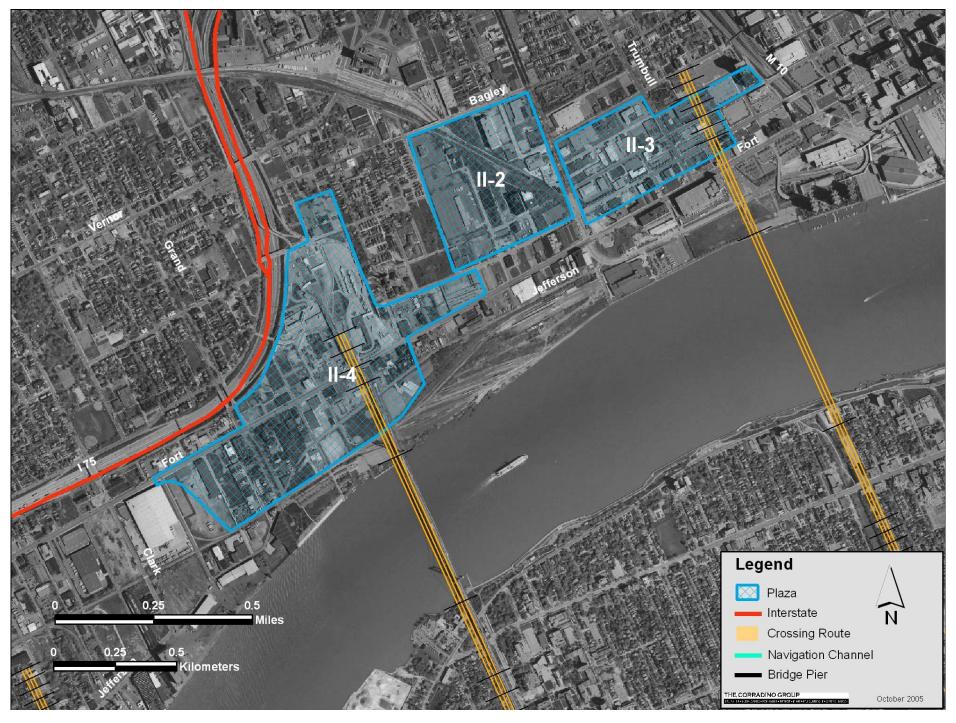

### Streets Closed During Construction II-2 through II-4

Streets Closed During Construction N-1

Schools and Public Use Facilities Affected by Construction