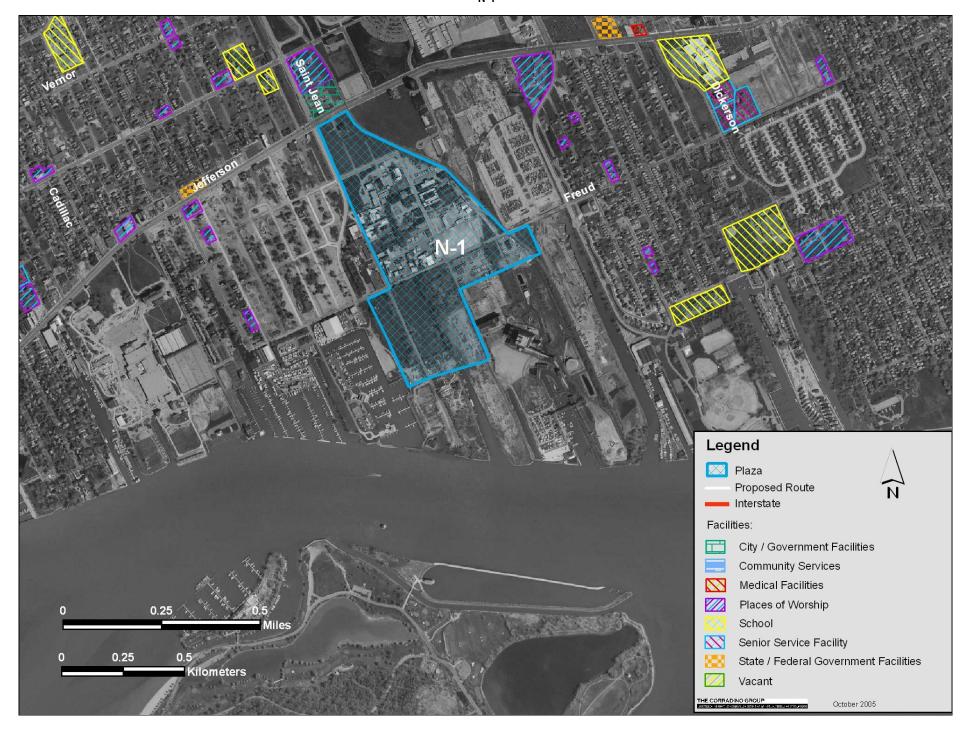

## Schools and Public Use Facilities Affected by Construction N-1

**Existing Railroads** 

Existing Railroads S-1 through S-4

Existing Railroads S-5

Existing Railroads C-2 through C-4

Existing Railroads II-2 through II-4