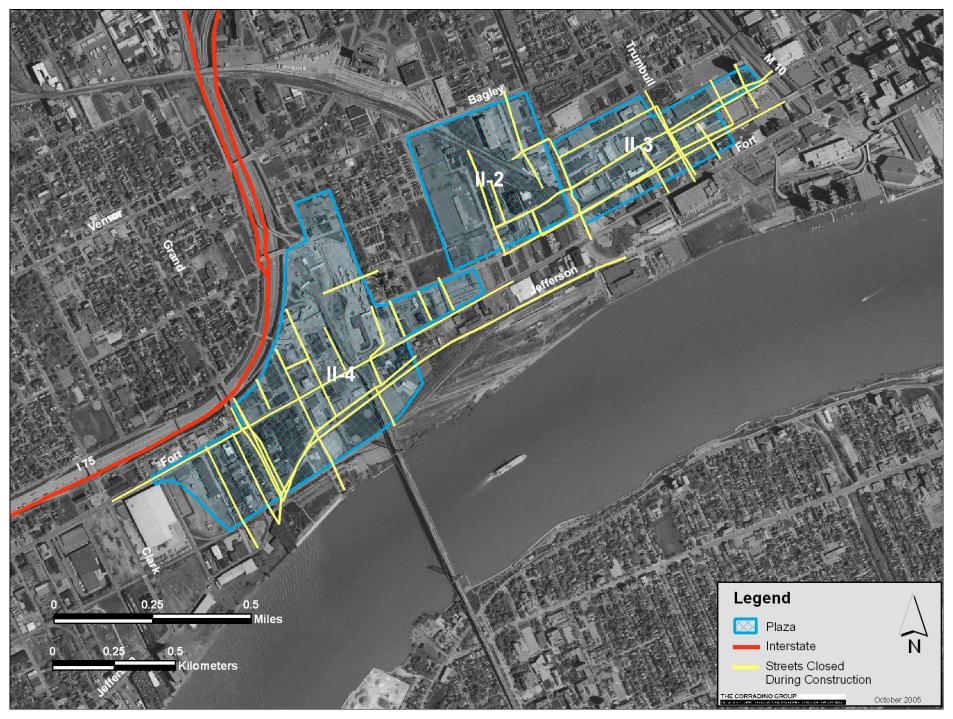

### Streets Closed During Construction II-2 through II-4

Streets Closed During Construction N-1

Schools and Public Use Facilities Affected by Construction