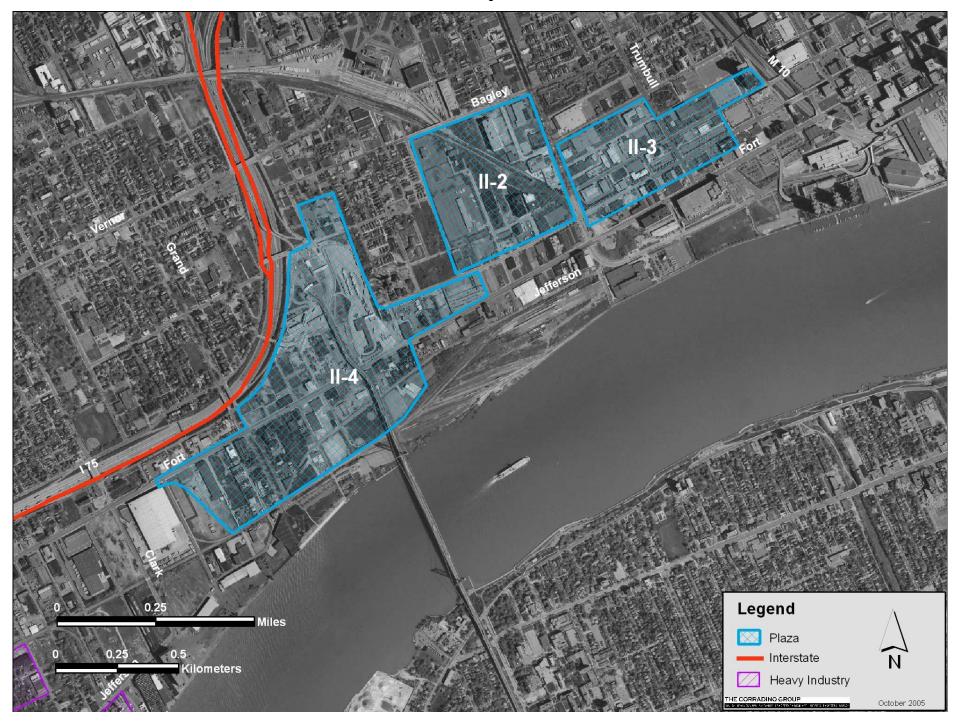

# 3.1.7 Assess How the Project Can Be Built (Constructability)

Streets Closed During Construction

Streets Closed During Construction S-1 through S-4

Streets Closed During Construction C-2 through C-4

### Streets Closed During Construction II-2 through II-4

Streets Closed During Construction N-1

Schools and Public Use Facilities Affected by Construction