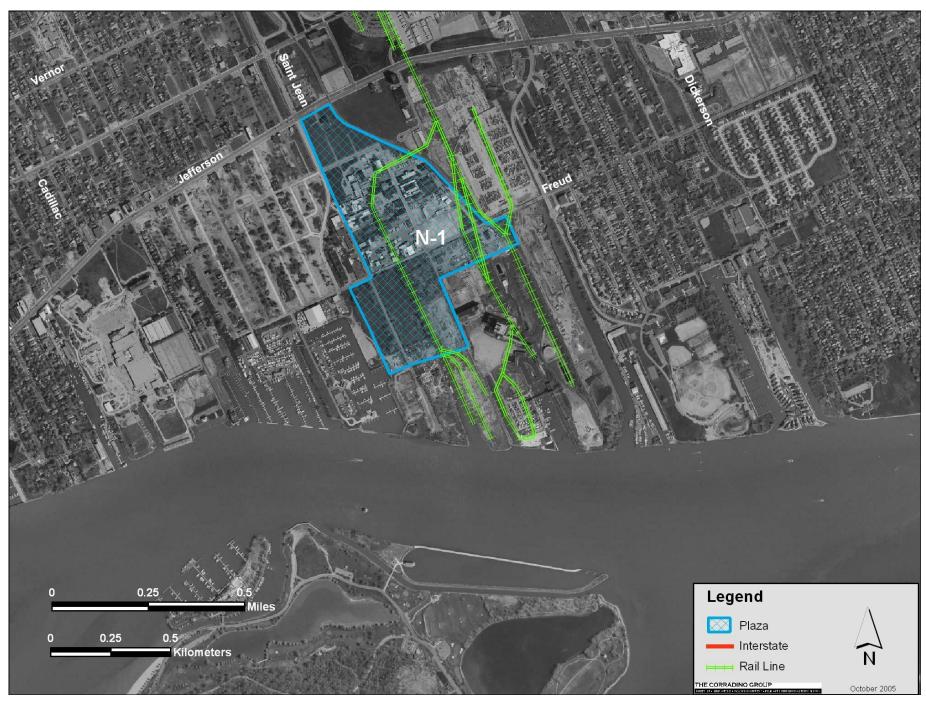

### Streets Closed During Construction II-2 through II-4

Streets Closed During Construction N-1

Schools and Public Use Facilities Affected by Construction

Existing Railroads N-1

**Existing Utilities** 

Utilities S-1 through S-4

Utilities S-5

Utilities C-2 through C-4

Utilities II-2 through II-4

Utilities N-1

Presence of Heavy Industry