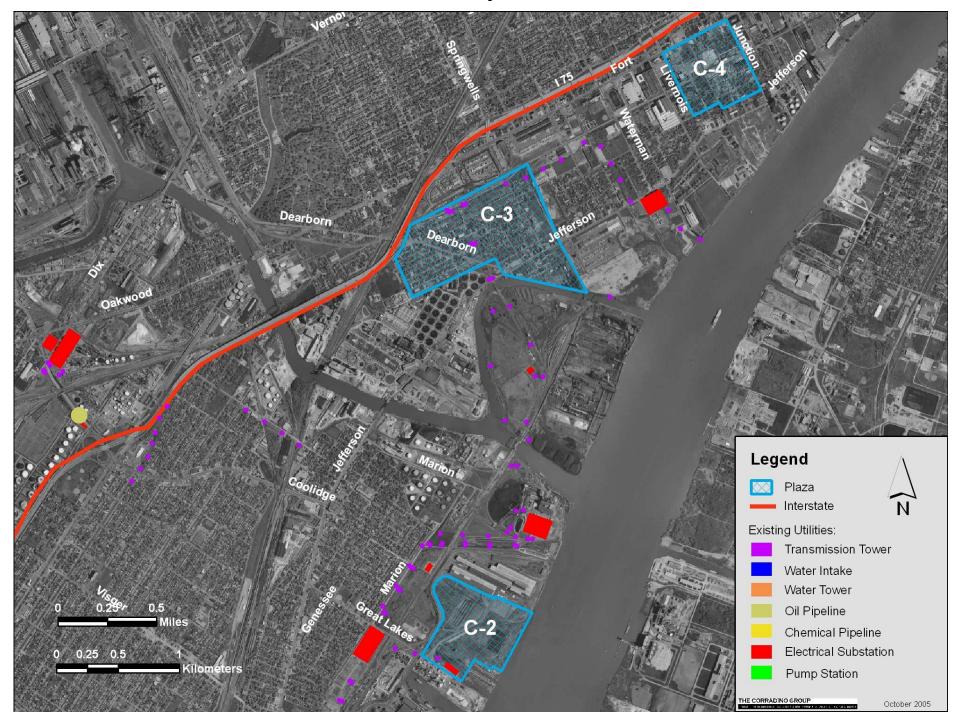

Existing Railroads N-1

**Existing Utilities** 

Utilities S-1 through S-4

Utilities S-5

Utilities C-2 through C-4

Utilities II-2 through II-4

Utilities N-1

Presence of Heavy Industry