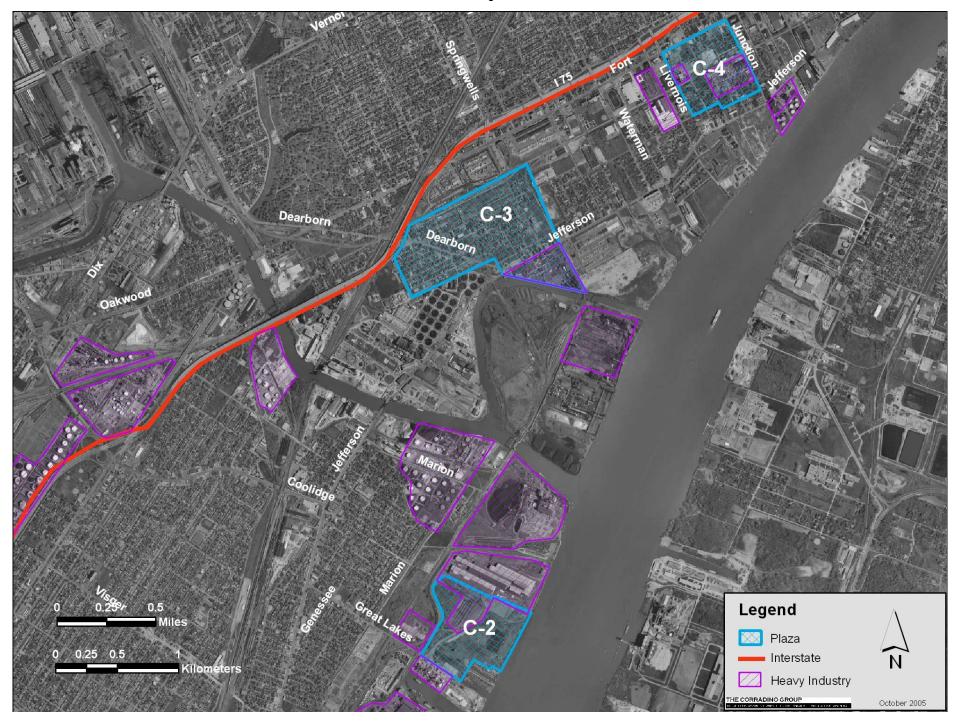

Heavy Industry S-1 through S-4

Heavy Industry S-5

Heavy Industry C-2 through C-4

Heavy Industry II-2 through II-4

Heavy Industry N-1

**Contaminated Sites** 

Contaminated Sites S-1 through S-4

Contaminated Sites S-5