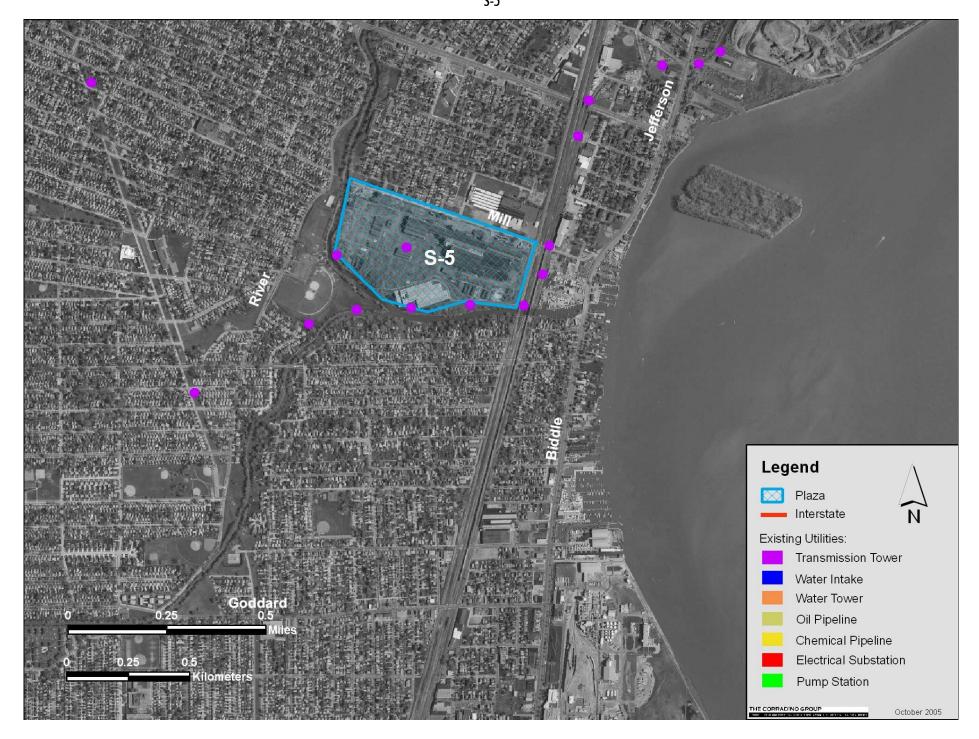

Existing Railroads N-1

**Existing Utilities** 

Utilities S-1 through S-4

Utilities S-5

Utilities C-2 through C-4

Utilities II-2 through II-4

Utilities N-1

Presence of Heavy Industry