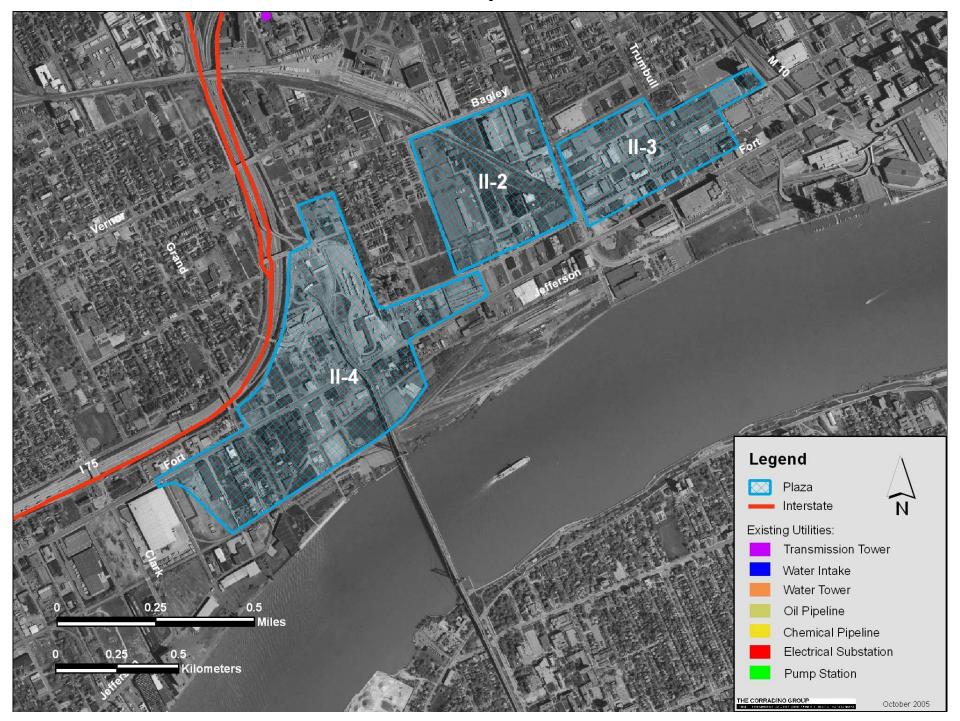

Existing Railroads N-1

**Existing Utilities** 

Utilities S-1 through S-4

Utilities S-5

Utilities C-2 through C-4

Utilities II-2 through II-4

Utilities N-1

Presence of Heavy Industry