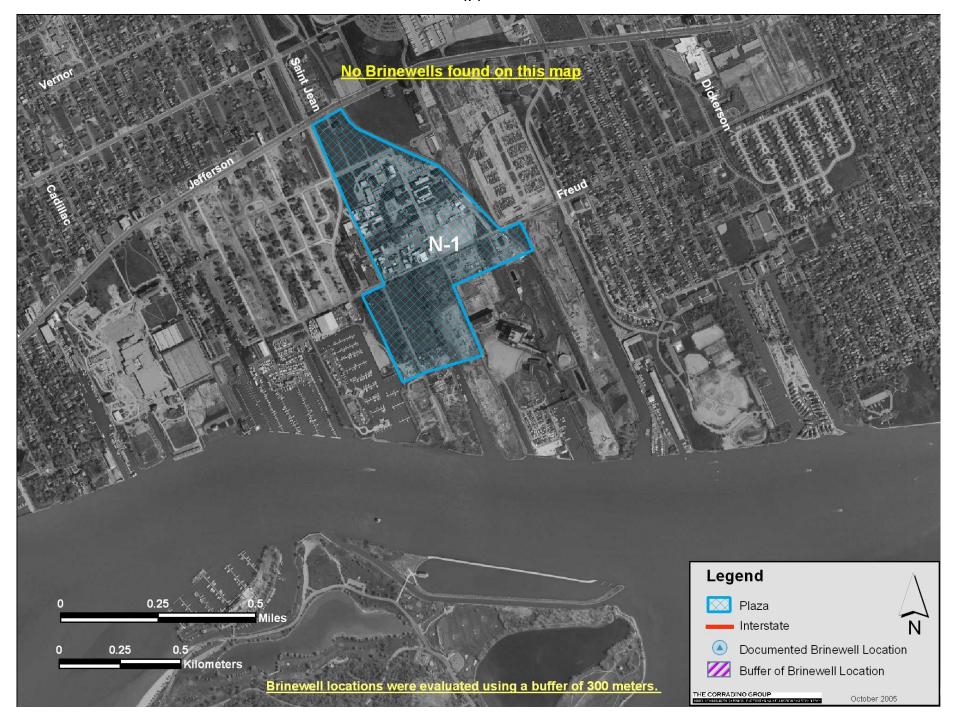

Bridge Structure and Piers II-2 through II-4

Bridge Structure and Piers N-1

Solution Mining

Solution Mining S-1 through S-4

Solution Mining S-5

Solution Mining C-2 through C-4

Solution Mining II-2 through II-4

Solution Mining N-1