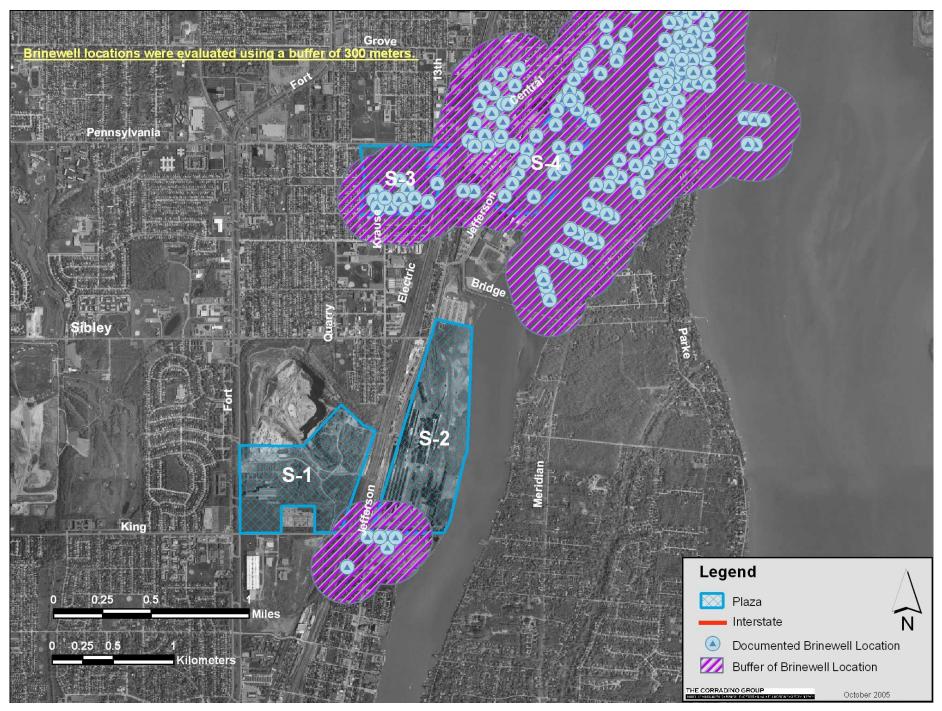

Bridge Structure and Piers II-2 through II-4

Bridge Structure and Piers N-1

Solution Mining

Solution Mining S-1 through S-4

Solution Mining S-5

Solution Mining C-2 through C-4

Solution Mining II-2 through II-4

Solution Mining N-1