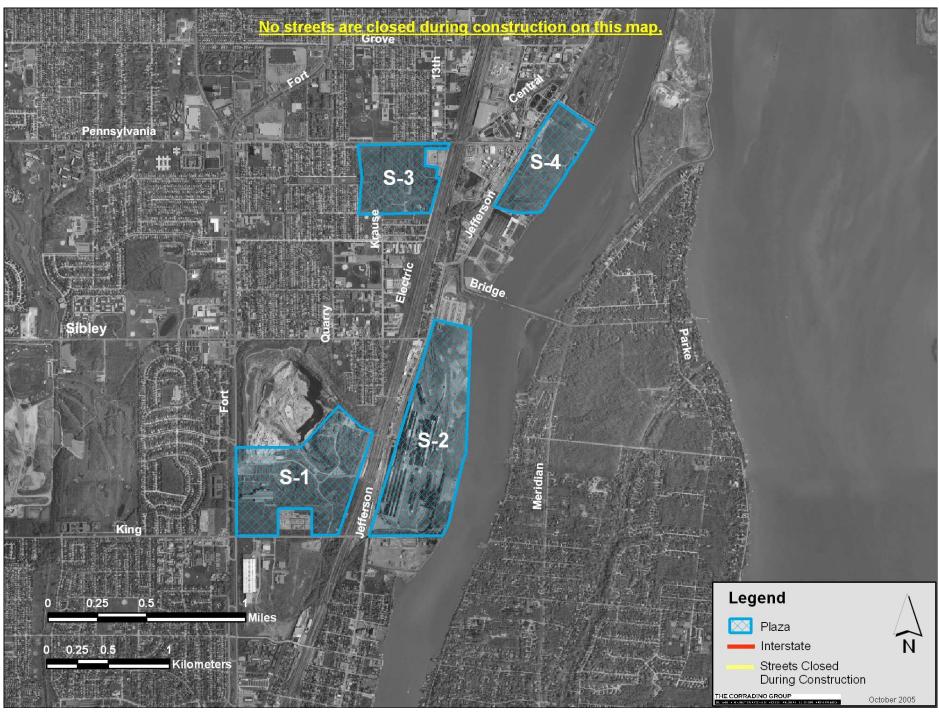

# 3.1.7 Assess How the Project Can Be Built (Constructability)

Streets Closed During Construction

Streets Closed During Construction S-1 through S-4

Streets Closed During Construction C-2 through C-4