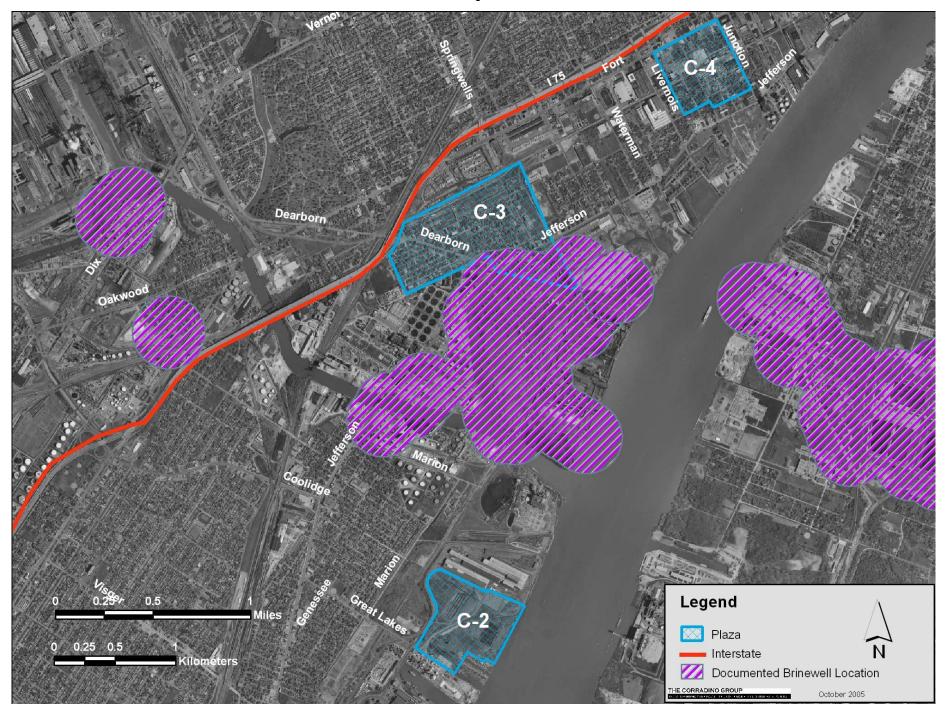

Bridge Structure and Piers II-2 through II-4

Bridge Structure and Piers N-1

Solution Mining

Solution Mining S-1 through S-4

Solution Mining S-5

Solution Mining C-2 through C-4

Solution Mining II-2 through II-4

Solution Mining N-1