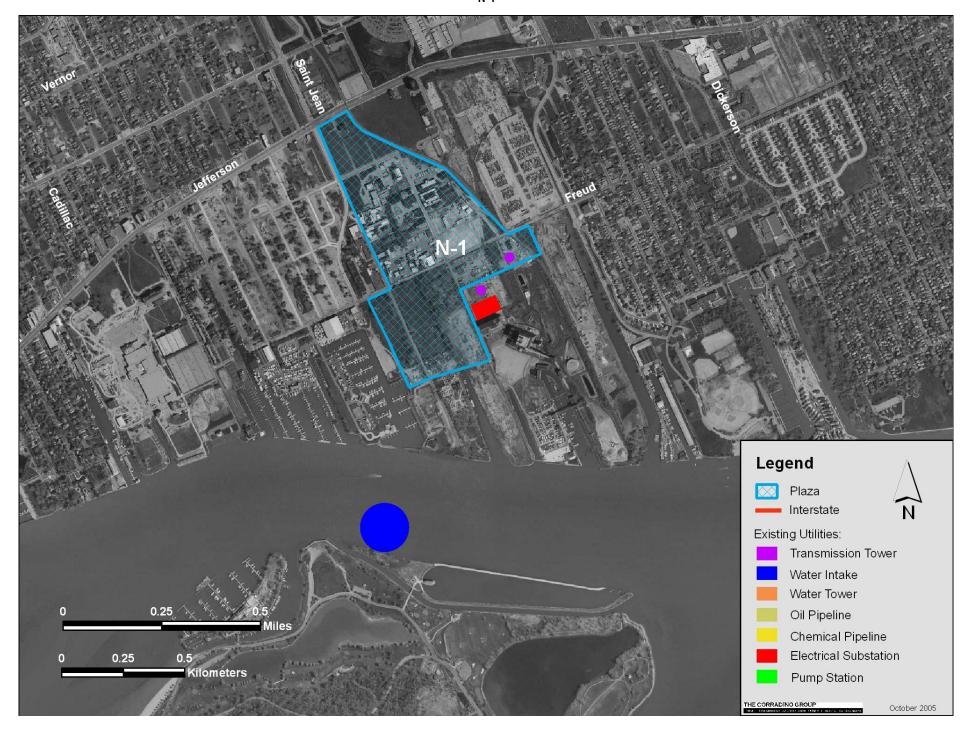

Existing Railroads N-1

**Existing Utilities** 

Utilities S-1 through S-4

Utilities S-5

Utilities C-2 through C-4

Utilities II-2 through II-4

Utilities N-1

Presence of Heavy Industry