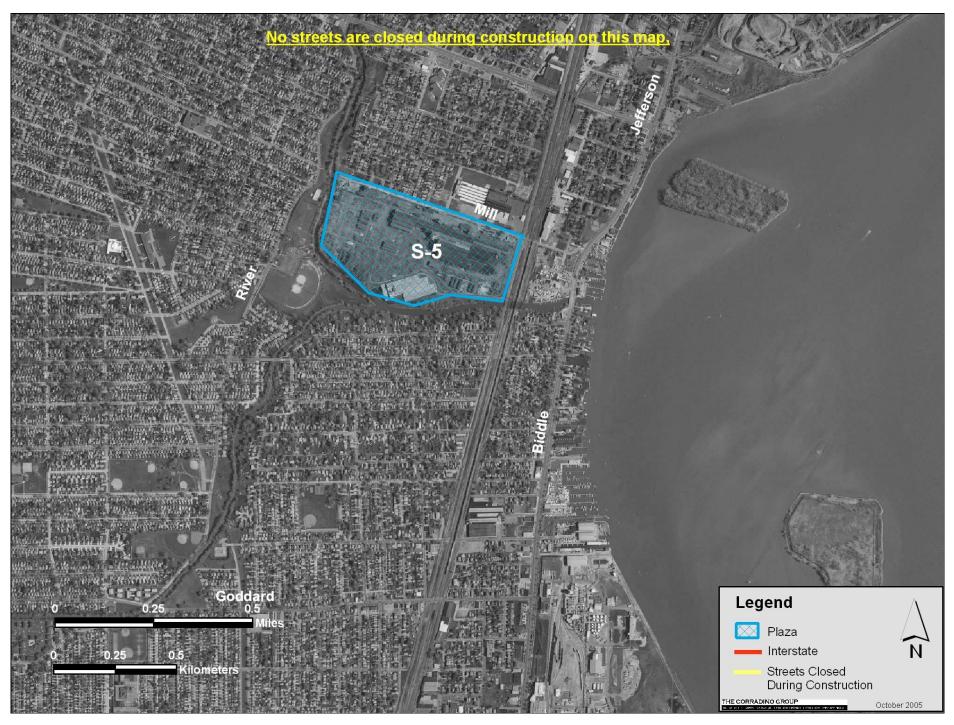

# 3.1.7 Assess How the Project Can Be Built (Constructability)

Streets Closed During Construction

Streets Closed During Construction S-1 through S-4

Streets Closed During Construction C-2 through C-4