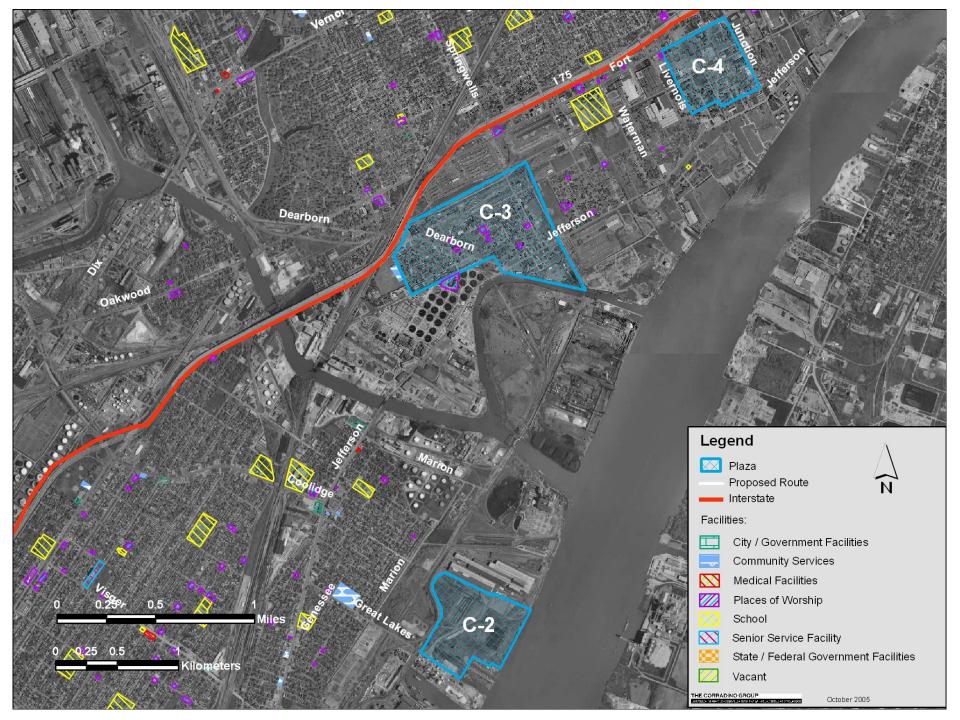

# 3.1.7 Assess How the Project Can Be Built (Constructability)

Streets Closed During Construction

Streets Closed During Construction S-1 through S-4





Streets Closed During Construction C-2 through C-4



### Streets Closed During Construction II-2 through II-4



Streets Closed During Construction N-1



Schools and Public Use Facilities Affected by Construction

#### Schools and Public Use Facilities Affected by Construction S-1 through S-4



Schools and Public Use Facilities Affected by Construction S-5



#### Schools and Public Use Facilities Affected by Construction C-2 through C-4



#### Schools and Public Use Facilities Affected by Construction II-2 through II-4



## Schools and Public Use Facilities Affected by Construction N-1



**Existing Railroads** 

Existing Railroads S-1 through S-4



Existing Railroads S-5



Existing Railroads C-2 through C-4



Existing Railroads II-2 through II-4



Existing Railroads N-1



**Existing Utilities** 

Utilities S-1 through S-4



Utilities S-5



Utilities C-2 through C-4



Utilities II-2 through II-4



Utilities N-1



Presence of Heavy Industry

Heavy Industry S-1 through S-4



Heavy Industry S-5



Heavy Industry C-2 through C-4



Heavy Industry II-2 through II-4



Heavy Industry N-1



**Contaminated Sites** 

Contaminated Sites S-1 through S-4



Contaminated Sites S-5



Contaminated Sites C-2 through C-4