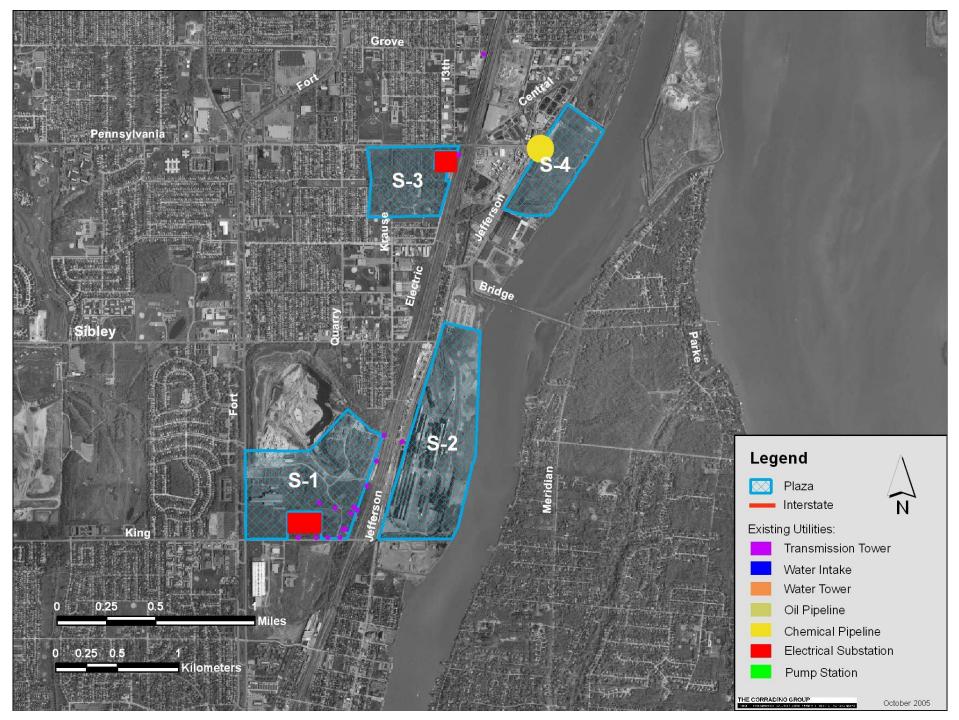

Existing Railroads N-1

**Existing Utilities** 

Utilities S-1 through S-4

Utilities S-5

Utilities C-2 through C-4

Utilities II-2 through II-4

Utilities N-1

Presence of Heavy Industry