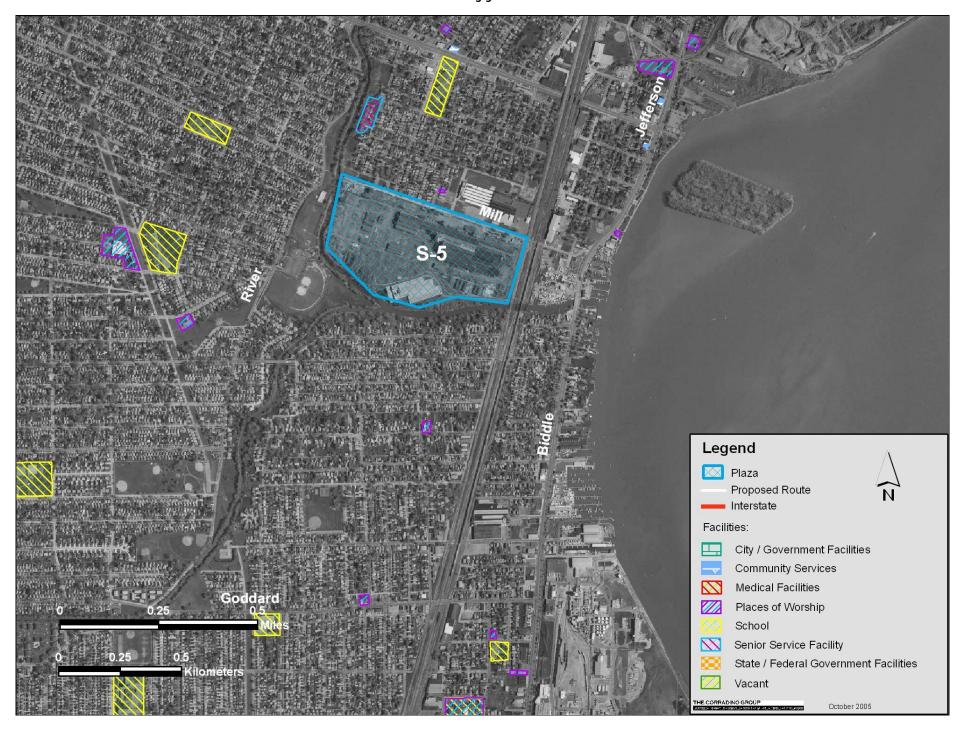

#### Schools and Public Use Facilities Affected by Construction S-1 through S-4

Schools and Public Use Facilities Affected by Construction S-5