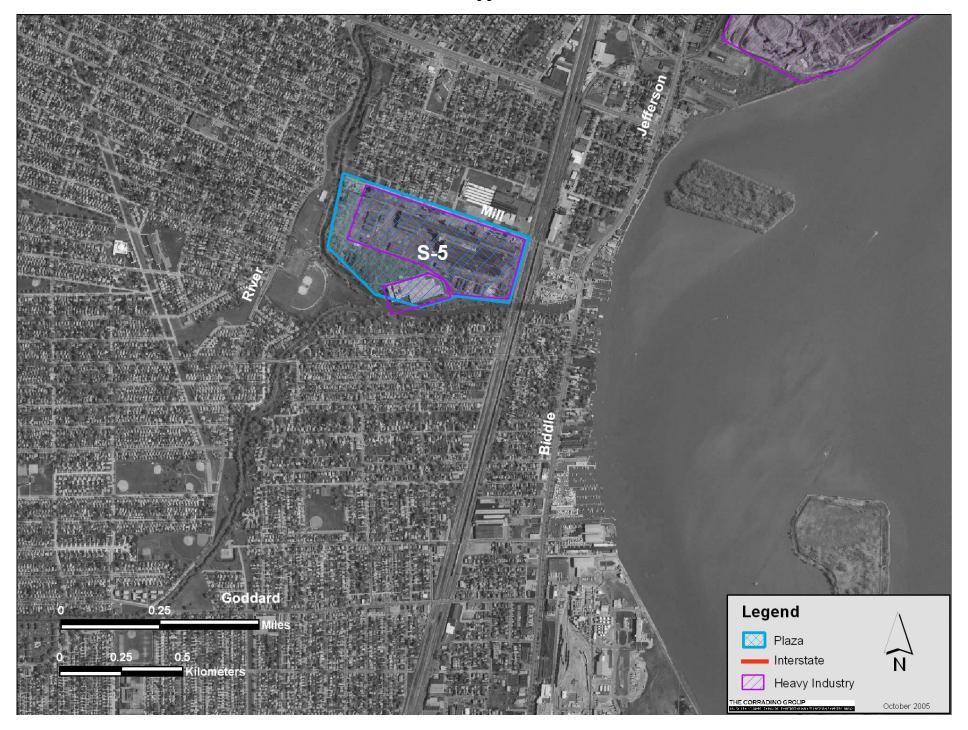

Heavy Industry S-1 through S-4

Heavy Industry S-5

Heavy Industry C-2 through C-4

Heavy Industry II-2 through II-4

Heavy Industry N-1

**Contaminated Sites** 

Contaminated Sites S-1 through S-4

Contaminated Sites S-5