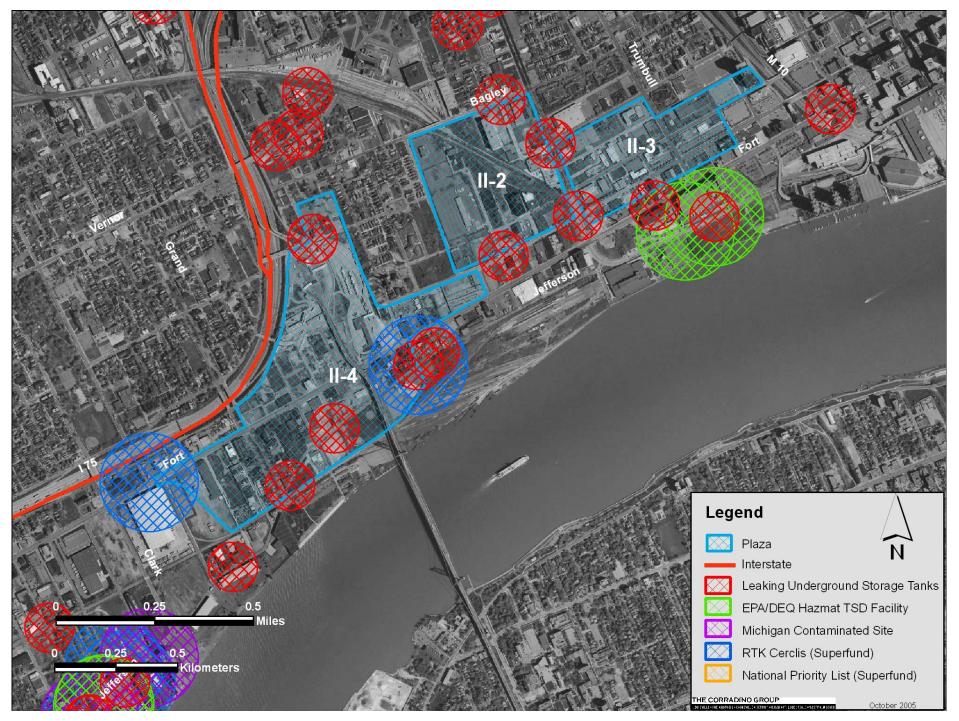

Contaminated Sites C-2 through C-4

Contaminated Sites II-2 through II-4

Contaminated Sites N-1

Bridge Structure and Piers

Bridge Structure and Piers S-1 through S-4

Bridge Structure and Piers S-5

Bridge Structure and Piers C-2 through C-4