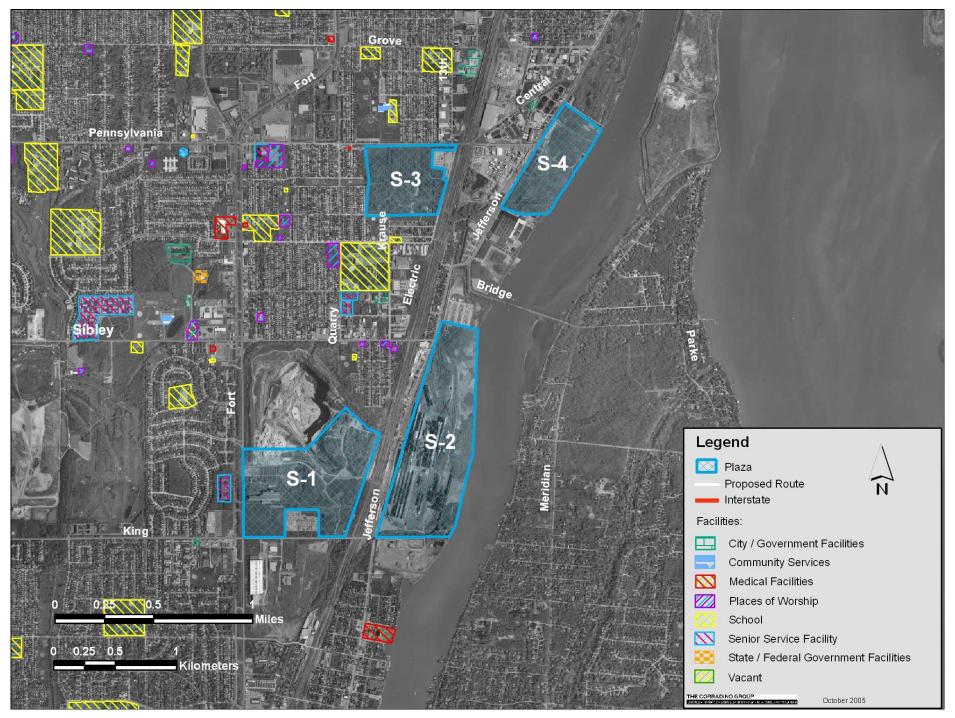

#### Schools and Public Use Facilities Affected by Construction S-1 through S-4

Schools and Public Use Facilities Affected by Construction S-5