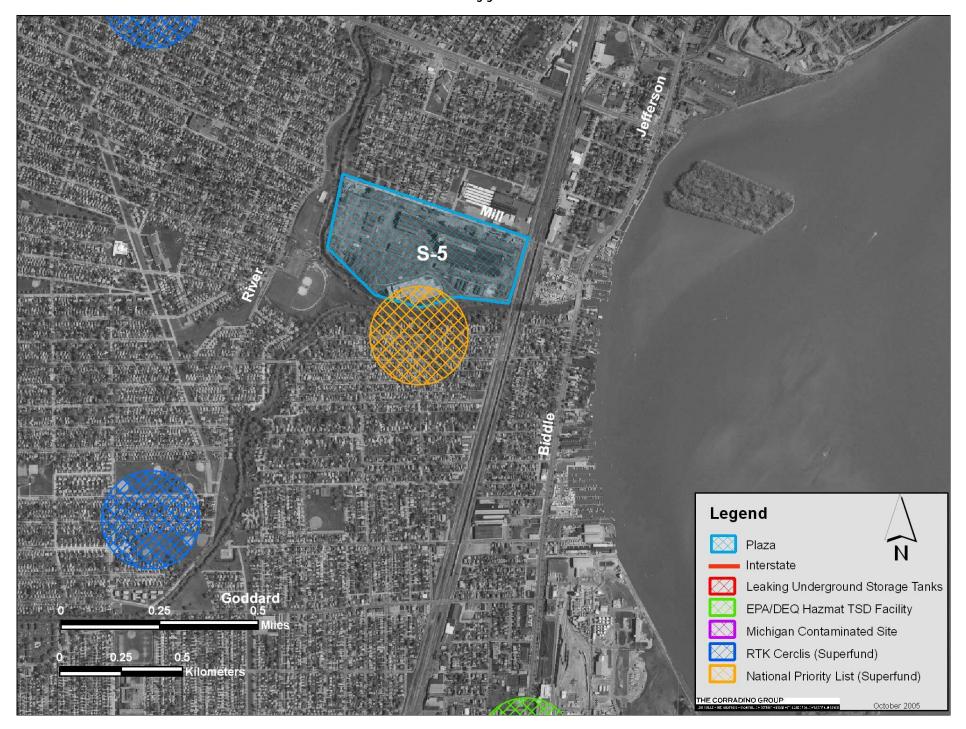

Heavy Industry S-1 through S-4

Heavy Industry S-5

Heavy Industry C-2 through C-4

Heavy Industry II-2 through II-4

Heavy Industry N-1

**Contaminated Sites** 

Contaminated Sites S-1 through S-4

Contaminated Sites S-5

Contaminated Sites C-2 through C-4

Contaminated Sites II-2 through II-4

Contaminated Sites N-1

Bridge Structure and Piers

Bridge Structure and Piers S-1 through S-4

Bridge Structure and Piers S-5

Bridge Structure and Piers C-2 through C-4