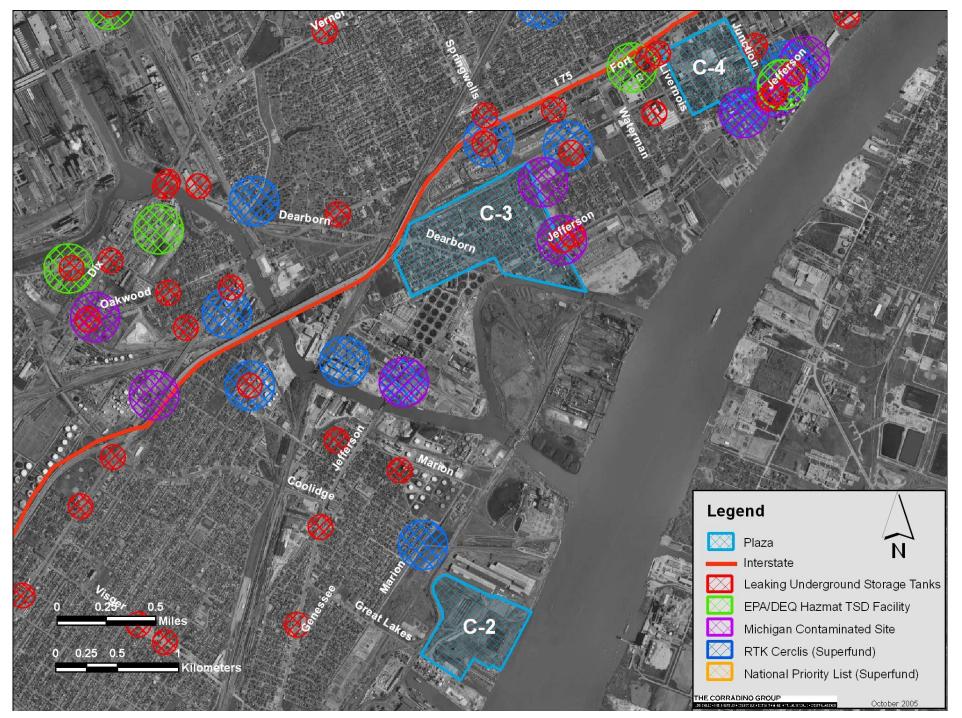

Heavy Industry S-1 through S-4

Heavy Industry S-5

Heavy Industry C-2 through C-4

Heavy Industry II-2 through II-4

Heavy Industry N-1

**Contaminated Sites** 

Contaminated Sites S-1 through S-4

Contaminated Sites S-5

Contaminated Sites C-2 through C-4

Contaminated Sites II-2 through II-4

Contaminated Sites N-1

Bridge Structure and Piers

Bridge Structure and Piers S-1 through S-4

Bridge Structure and Piers S-5

Bridge Structure and Piers C-2 through C-4