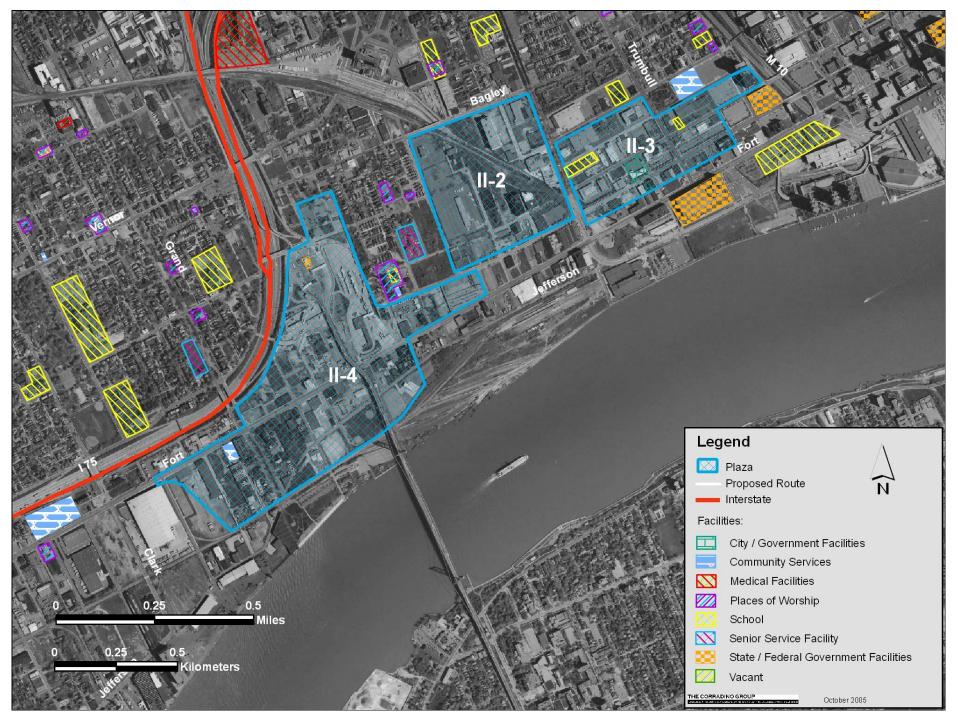

#### Schools and Public Use Facilities Affected by Construction II-2 through II-4