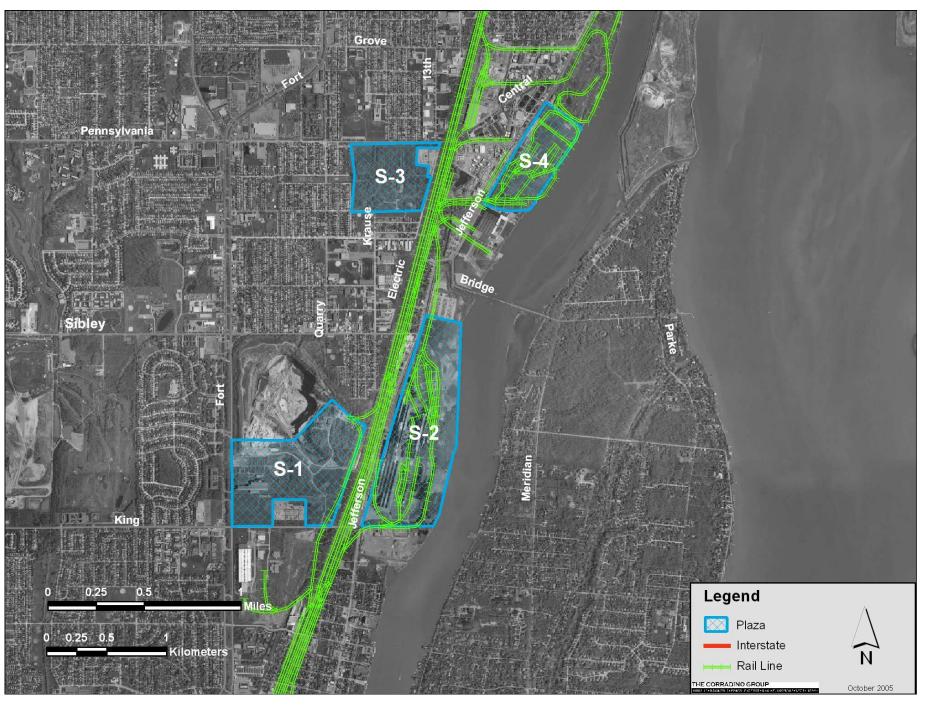

#### Schools and Public Use Facilities Affected by Construction S-1 through S-4

Schools and Public Use Facilities Affected by Construction S-5