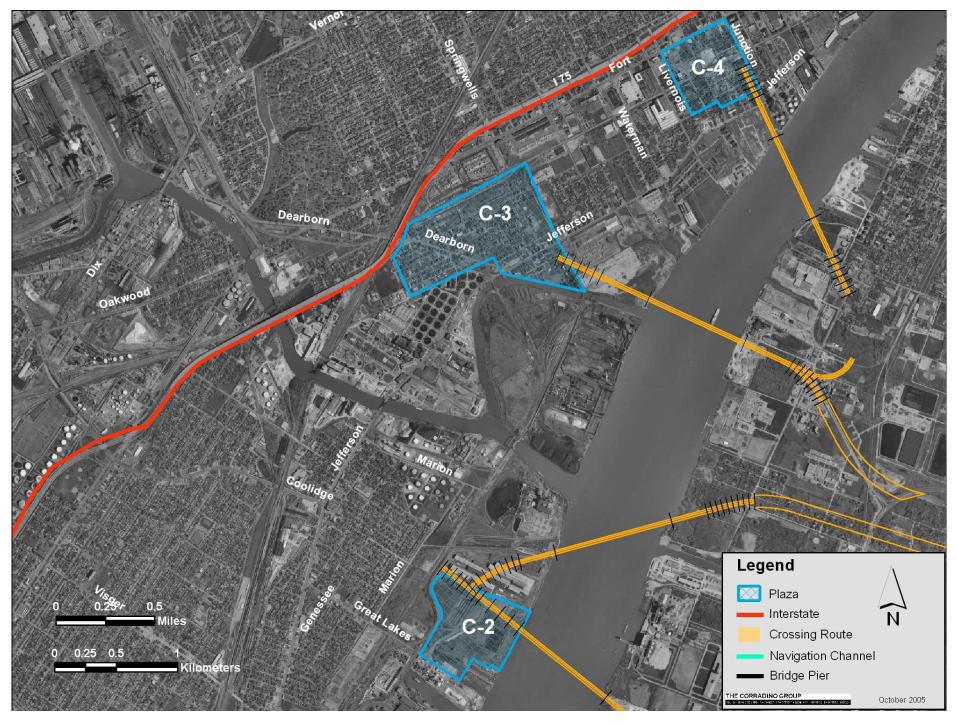

# 3.1.7 Assess How the Project Can Be Built (Constructability)

Streets Closed During Construction

Streets Closed During Construction S-1 through S-4

Streets Closed During Construction C-2 through C-4