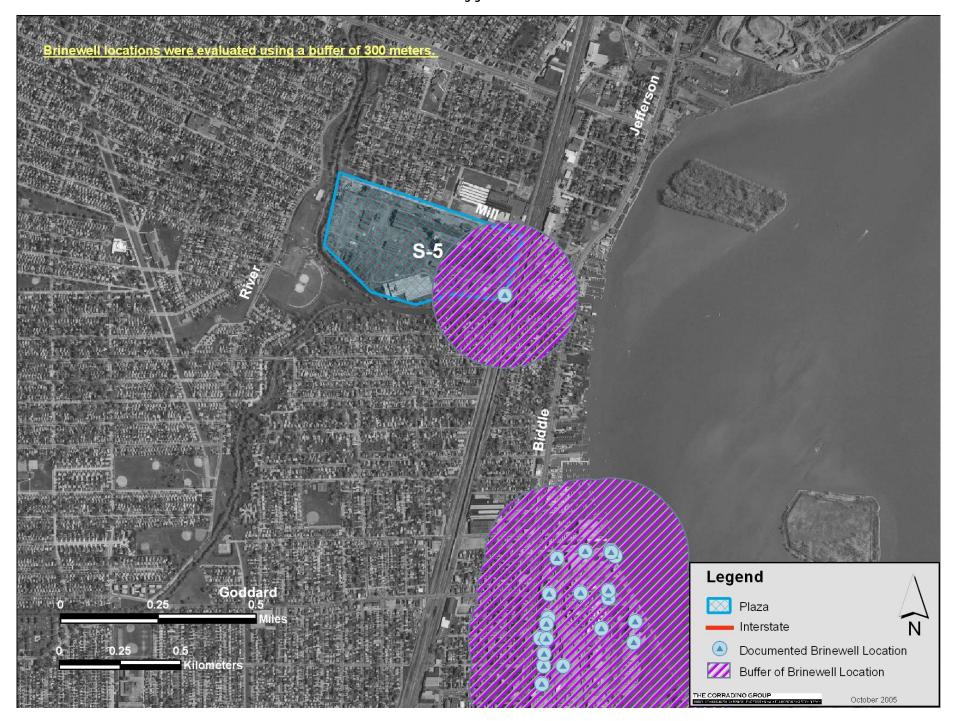

Bridge Structure and Piers II-2 through II-4

Bridge Structure and Piers N-1

Solution Mining

Solution Mining S-1 through S-4

Solution Mining S-5

Solution Mining C-2 through C-4

Solution Mining II-2 through II-4

Solution Mining N-1