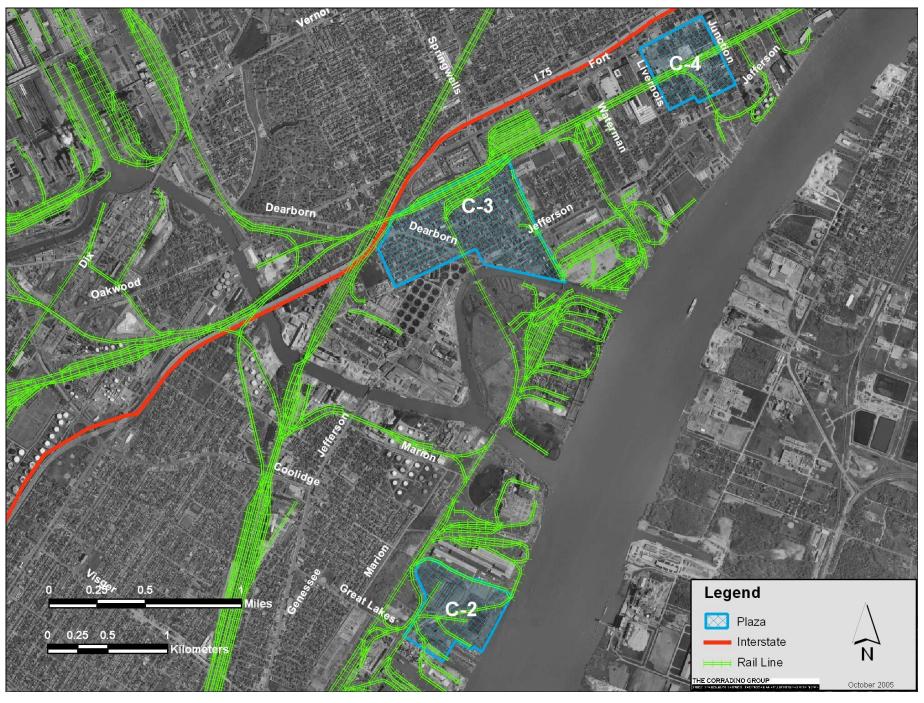

# 3.1.7 Assess How the Project Can Be Built (Constructability)

Streets Closed During Construction

Streets Closed During Construction S-1 through S-4

Streets Closed During Construction C-2 through C-4

Existing Railroads N-1

**Existing Utilities** 

Utilities S-1 through S-4

Utilities S-5

Utilities C-2 through C-4

Utilities II-2 through II-4

Utilities N-1

Presence of Heavy Industry