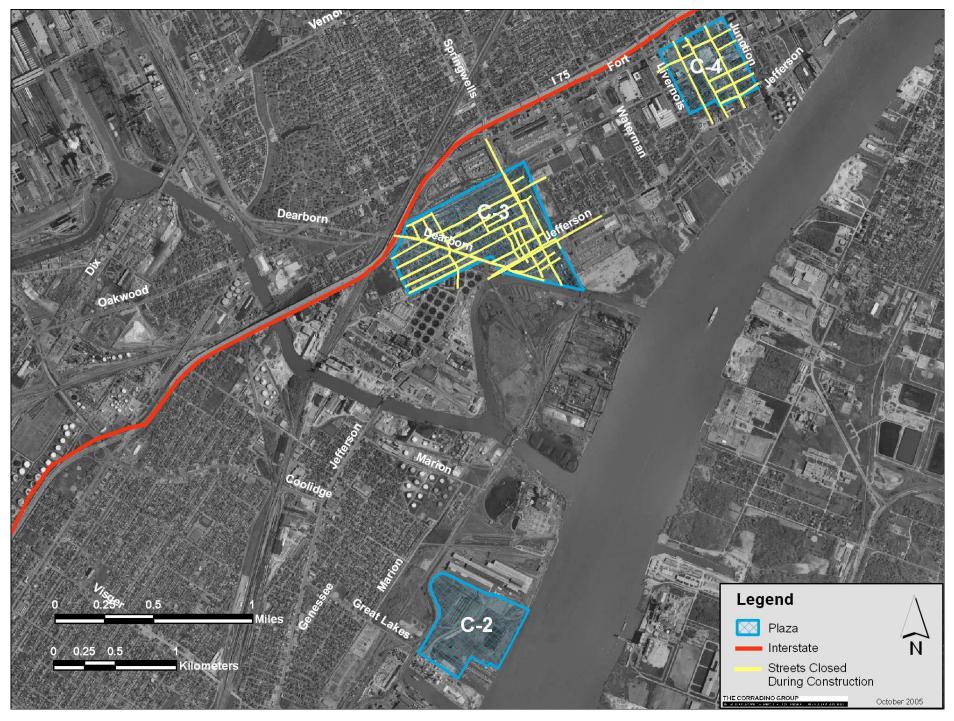

# 3.1.7 Assess How the Project Can Be Built (Constructability)

Streets Closed During Construction

Streets Closed During Construction S-1 through S-4

Streets Closed During Construction C-2 through C-4