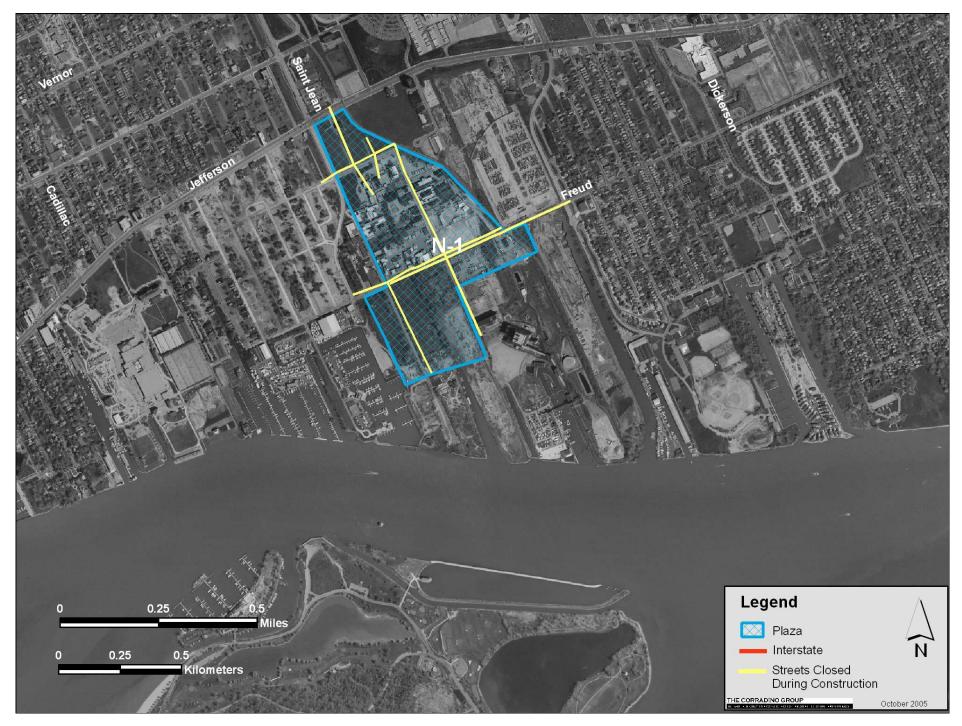

### Streets Closed During Construction II-2 through II-4

Streets Closed During Construction N-1

Schools and Public Use Facilities Affected by Construction