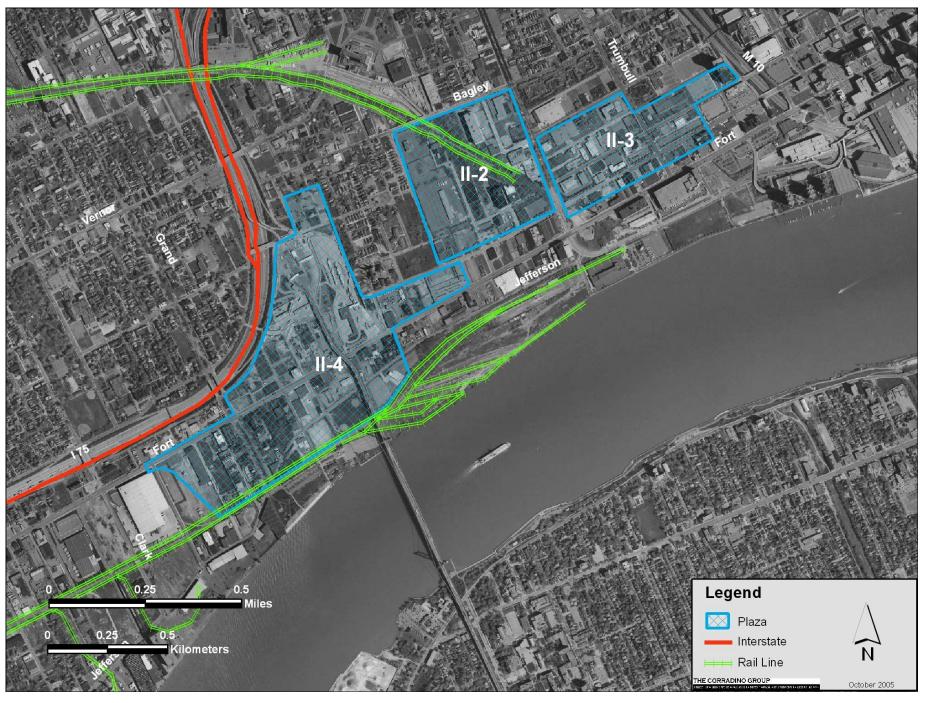

### Streets Closed During Construction II-2 through II-4

Streets Closed During Construction N-1

Schools and Public Use Facilities Affected by Construction

Existing Railroads N-1

**Existing Utilities** 

Utilities S-1 through S-4

Utilities S-5

Utilities C-2 through C-4

Utilities II-2 through II-4

Utilities N-1

Presence of Heavy Industry