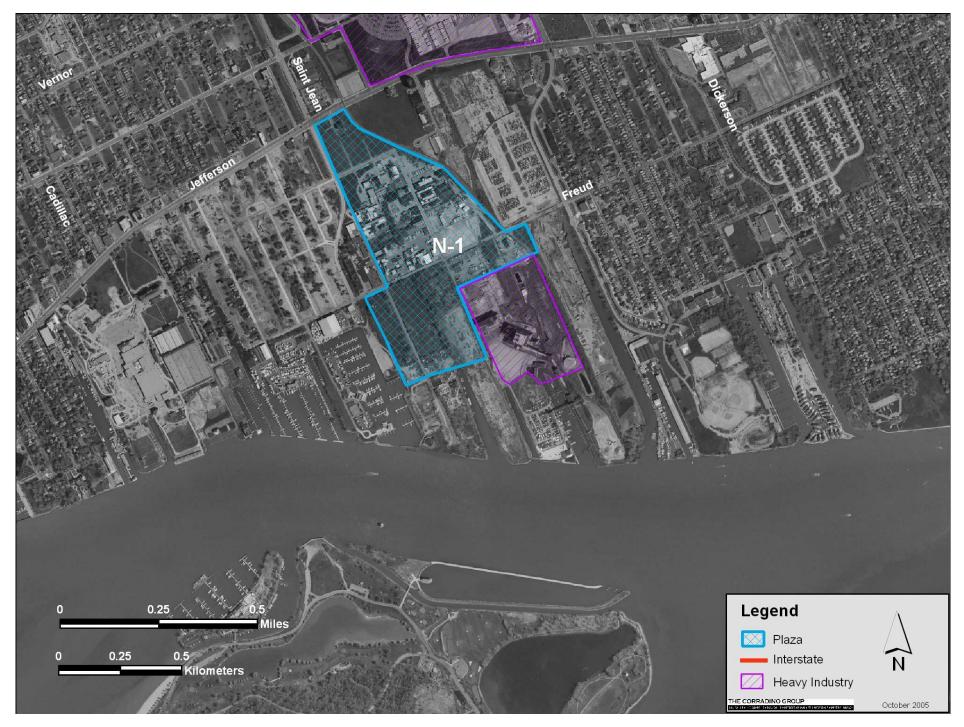

Heavy Industry S-1 through S-4

Heavy Industry S-5

Heavy Industry C-2 through C-4

Heavy Industry II-2 through II-4

Heavy Industry N-1

**Contaminated Sites** 

Contaminated Sites S-1 through S-4

Contaminated Sites S-5

Contaminated Sites C-2 through C-4

Contaminated Sites II-2 through II-4

Contaminated Sites N-1

Bridge Structure and Piers

Bridge Structure and Piers S-1 through S-4

Bridge Structure and Piers S-5

Bridge Structure and Piers C-2 through C-4