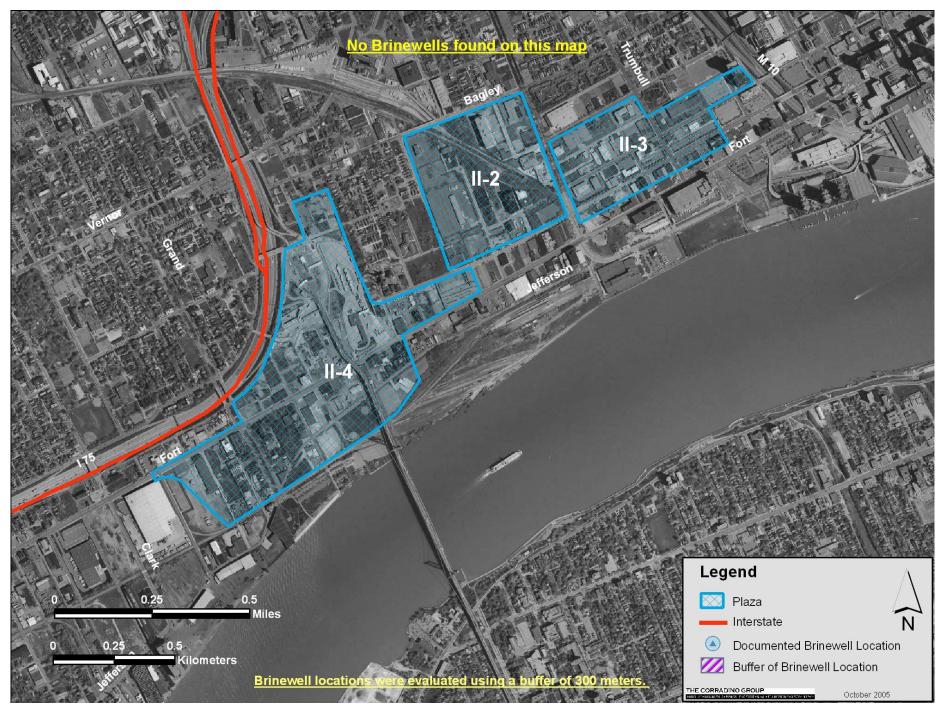

Bridge Structure and Piers II-2 through II-4

Bridge Structure and Piers N-1

Solution Mining

Solution Mining S-1 through S-4

Solution Mining S-5

Solution Mining C-2 through C-4

Solution Mining II-2 through II-4

Solution Mining N-1